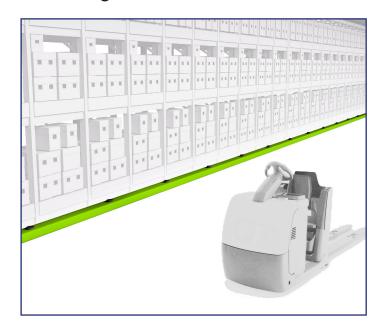

## **Floor Rail Bumper**

Provides subtle protection that is both strong and durable

## Description

Low maintenance High Density Polyethylene (HDPE) plastic bumpers only need replacing when frequent, major impact has occurred.

Unlike metal bumpers, there is minimal floor damage when impact occurs, saving maintenance costs long term.

Available in a range of striking, high visibility colours that are easily detectable, preventing accidents before they happen.

Fully recyclable and non-toxic. Suitable for use in food production facilities and freezer environments.