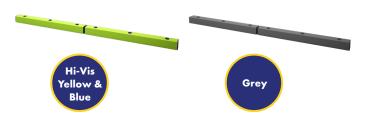

| Property          | Specification                                            |
|-------------------|----------------------------------------------------------|
| Height            | 100mm                                                    |
| Width             | 100mm                                                    |
| Length            | 900mm upwards                                            |
| Temperature Range | -40°C to 50°C                                            |
| Colour Options    | Colourfast Yellow & Grey<br>Hi-Vis Yellow & Blue<br>Grey |