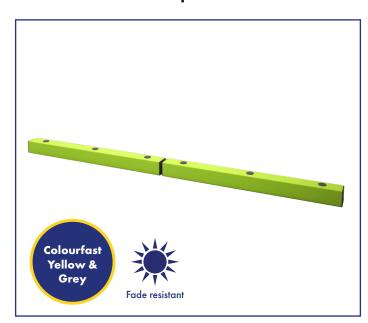

## **Floor Rail Bumper**

Provides subtle protection that is both strong and durable

## Description

Low maintenance High Density Polyethylene (HDPE) plastic bumpers only need replacing when frequent, major impact has occurred.

Unlike metal bumpers, there is minimal floor damage when impact occurs, saving maintenance costs long term.

| Property          | Specification                                            |
|-------------------|----------------------------------------------------------|
| Height            | 100mm                                                    |
| Width             | 100mm                                                    |
| Length            | 900mm upwards                                            |
| Temperature Range | -40°C to 50°C                                            |
| Colour Options    | Colourfast Yellow & Grey<br>Hi-Vis Yellow & Blue<br>Grey |