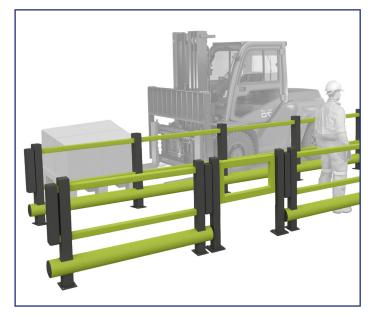

## Safe and easy to use pedestrian access for any barrier system

Available in a range of striking, high visibility colours that are easily detectable, preventing accidents before they happen.

Fully recyclable and non-toxic. Suitable for use in food production facilities and freezer environments.