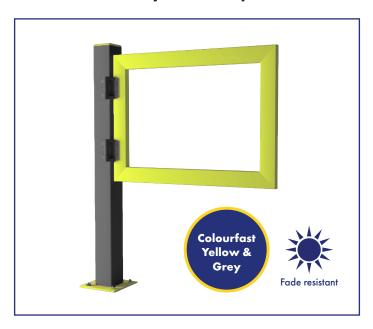

#### **Features and Benefits**

- Highly durable plastic for long lasting protection
- · Flexes on impact and reforms shape
- Variety of highly visible colours available
- Use in temperatures as low as -40°C

### **Description**

Low maintenance High Density Polyethylene (HDPE) plastic gates only need replacing when frequent, major impact has occurred.

Unlike metal gates, there is minimal floor damage when impact occurs, saving maintenance costs long term.

| Property          | Specification                                                            |
|-------------------|--------------------------------------------------------------------------|
| Height            | 1150mm                                                                   |
| Width             | 240mm (footplate)                                                        |
| Length            | 800mm upwards                                                            |
| Temperature Range | -40°C to 50°C                                                            |
| Colour Options    | Colourfast Yellow & Grey<br>Hi-Vis Yellow & Blue<br>Safety Yellow & Grey |