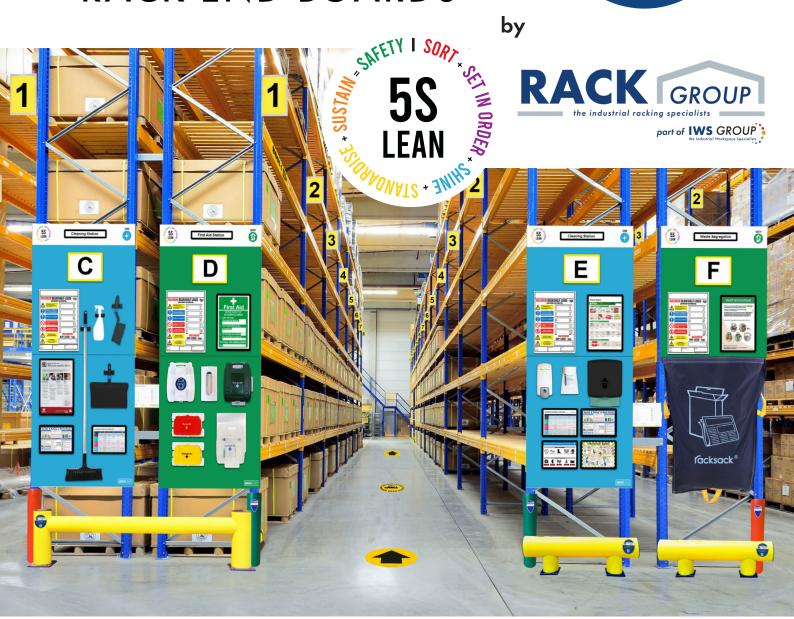

## MODULEAN

NEW

RACK END BOARDS

- Keep your warehouse organised with NEW Modulean® Rack End Boards
- 2000mm high x 900mm wide, suitable for warehouse racking
- A range of standard boards available
- Supplied with the products on display
- Each board is available with either single or double aisle markers

NEW Modulean® boards for warehouse end of aisle racking systems

Being 2000mm high x 900mm wide, these Rack End Boards have been designed to fit warehouse end of aisle racking systems.

1100mm wide boards are also available to order to suit both sizes of pallet racking – please contact the sales office for details.

Supplied with the products on display including a title frame, as well as fixings, we've made it as easy as possible for you to install a Modulean® Rack End Board in your warehouse.

To help you comply with regulations, a weight load notice is also included with each board, which are mandatory for all racking. Weight load notices can be printed with weight limits and information – please confirm the details you need printed. If no information is received these will be supplied blank for you to add your own information by simply writing on them with a marker pen.