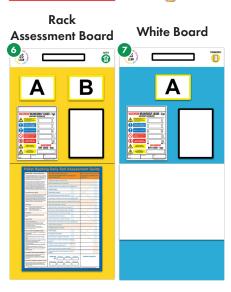

| Ref     | Description (h x w)                          |
|---------|----------------------------------------------|
| REBS001 | 1. Single Marker - Sanitising Board*         |
| REBD001 | 1. Double Marker - Sanitising Board*         |
| REBS002 | 2. Single Marker - Cleaning Board*           |
| REBD002 | 2. Double Marker - Cleaning Board*           |
| REBS003 | 3. Single Marker - First Aid Board*          |
| REBD003 | 3. Double Marker - First Aid Board*          |
| REBS004 | <b>4.</b> Single Marker - Fire Safety Board* |
| REBD004 | 4. Double Marker - Fire Safety Board*        |
| REBS005 | <b>5.</b> Single Marker - racksack® Board*   |
| REBD005 | <b>5.</b> Double Marker - racksack® Board*   |
| REBS006 | 6. Single Marker - Rack Assessment Board*    |
| REBD006 | 6. Double Marker - Rack Assessment Board*    |
| REBS007 | 7. Single Marker - White Board Board*        |
| REBD007 | 7. Double Marker - White Board Board*        |

<sup>\*</sup> Each board is available in various colours- Blue (B), Green (G), Red (R) and Yellow (Y). Please confirm colour option when ordering.