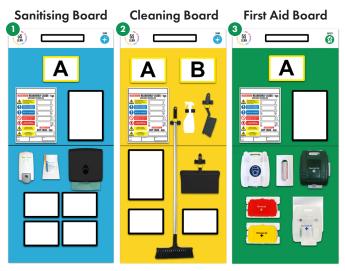

## **Rack End Board Design Options**

Fire Safety Board racksack® Board

Each board is available with either single or double aisle markers in the form of our best seller frames4docs®, making the inserts easy to change and replace as frequently as required. Aisle markers can be printed with inserts to suit your warehouse needs - please let us know what aisle information you need.

Supplied with the products on display including a title frame, as well as fixings, we've made it as easy as possible for you to install a Modulean® Rack End Board in your warehouse.

To help you comply with regulations, a weight load notice is also included with each board, which are mandatory for all racking. Weight load notices can be printed with weight limits and information – please confirm the details you need printed. If no information is received these will be supplied blank for you to add your own information by simply writing on them with a marker pen.