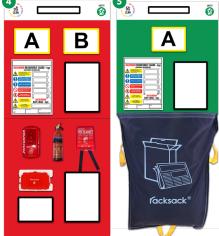

## **Rack End Board Design Options**

Fire Safety Board racksack® Board

Each board is available with either single or double aisle markers in the form of our best seller frames4docs®, making the inserts easy to change and replace as frequently as required. Aisle markers can be printed with inserts to suit your warehouse needs - please let us know what aisle information you need.

| Ref     | Description (h x w)                          |
|---------|----------------------------------------------|
| REBS001 | 1. Single Marker - Sanitising Board*         |
| REBD001 | 1. Double Marker - Sanitising Board*         |
| REBS002 | 2. Single Marker - Cleaning Board*           |
| REBD002 | 2. Double Marker - Cleaning Board*           |
| REBS003 | 3. Single Marker - First Aid Board*          |
| REBD003 | 3. Double Marker - First Aid Board*          |
| REBS004 | <b>4.</b> Single Marker - Fire Safety Board* |
| REBD004 | 4. Double Marker - Fire Safety Board*        |
| REBS005 | <b>5.</b> Single Marker - racksack® Board*   |
| REBD005 | <b>5.</b> Double Marker - racksack® Board*   |
| REBS006 | 6. Single Marker - Rack Assessment Board*    |
| REBD006 | 6. Double Marker - Rack Assessment Board*    |
| REBS007 | 7. Single Marker - White Board Board*        |
| REBD007 | 7. Double Marker - White Board Board*        |

<sup>\*</sup> Each board is available in various colours- Blue (B), Green (G), Red (R) and Yellow (Y). Please confirm colour option when ordering.