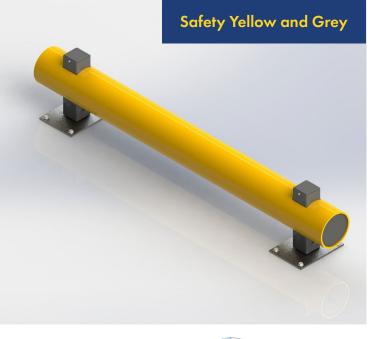

#### **Features and Benefits**

- Low level bumper barriers manufactured from a flexible HDPE polymer with a foam diffuser
- · Deflects under impact without damaging
- Quick and easy installation all fixings provided
- Available with single or double bumper barrier
- High visibility colour clearly gives safe working boundaries for MHE drivers
- Tested to PAS 13 Approved by TÜV Nord

| Property                 | Specification                                       |
|--------------------------|-----------------------------------------------------|
| Material                 | High density polyethylene (HDPE)                    |
| Height                   | 370mm                                               |
| Width                    | 300mm (footplate)                                   |
| Length                   | 1400mm upwards                                      |
| Temperature range        | Use in ambient, chilled and freezer<br>environments |
| Colour options           | Safety Yellow and Grey                              |
| Floor anchors            | Hilti HSA4                                          |
| Barrier option           | Single                                              |
| Tested Impact Energy (J) | 11,000*                                             |
| Deflection (mm)          | 234                                                 |